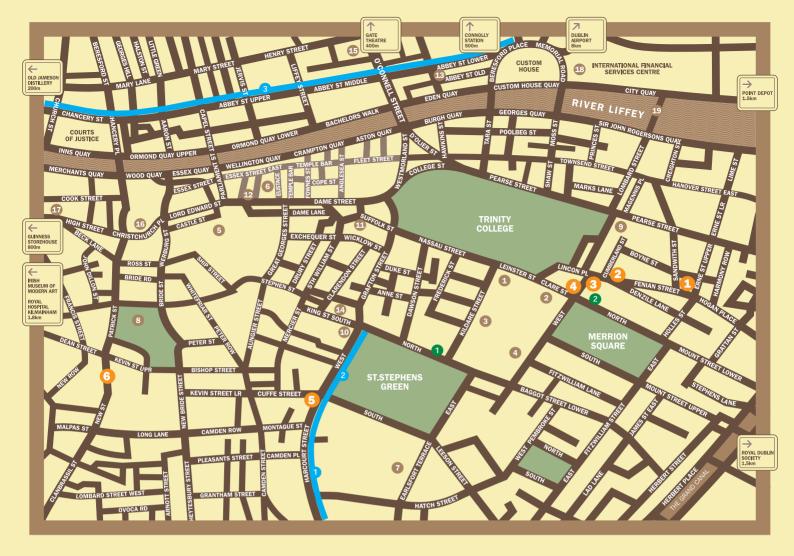

- 1 O'Callaghan Court Luxury Apartments
- <sup>2</sup> O'Callaghan Alexander Hotel
- <sup>3</sup> O'Callaghan Davenport Hotel
- 4 O'Callaghan Mont Clare Hotel
- <sup>5</sup> O'Callaghan Stephen's Green Hotel
- <sup>6</sup> O'Callaghan Cathedral Court Apartments

Luas Stop
Luas Stop
Luas Stop

- 1 Airport Shuttle Service Stop
- 2 Airport Shuttle Service Stop

- 1 National Library
- <sup>2</sup> National Gallery
- <sup>3</sup> National Museum
- 4 Government Buildings
- 5 Dublin Castle
- 6 Temple Bar
- 7 National Concert Hall
- 8 St.Patrick's Cathedral
- 9 Pearse Street Train Station
- 10 Stephen's Green Shopping Centre
- 11 Dublin Tourism Suffolk Street
- 12 Olympia Theatre
- 13 Abbey Theatre
- 14 Gaiety Theatre
- 15 G.P.O.
- 16 Christchurch Cathedral
- 17 Dvblinia
- **18** International Financial Services Centre
- 19 Sean O'Casey Pedestrian Bridge